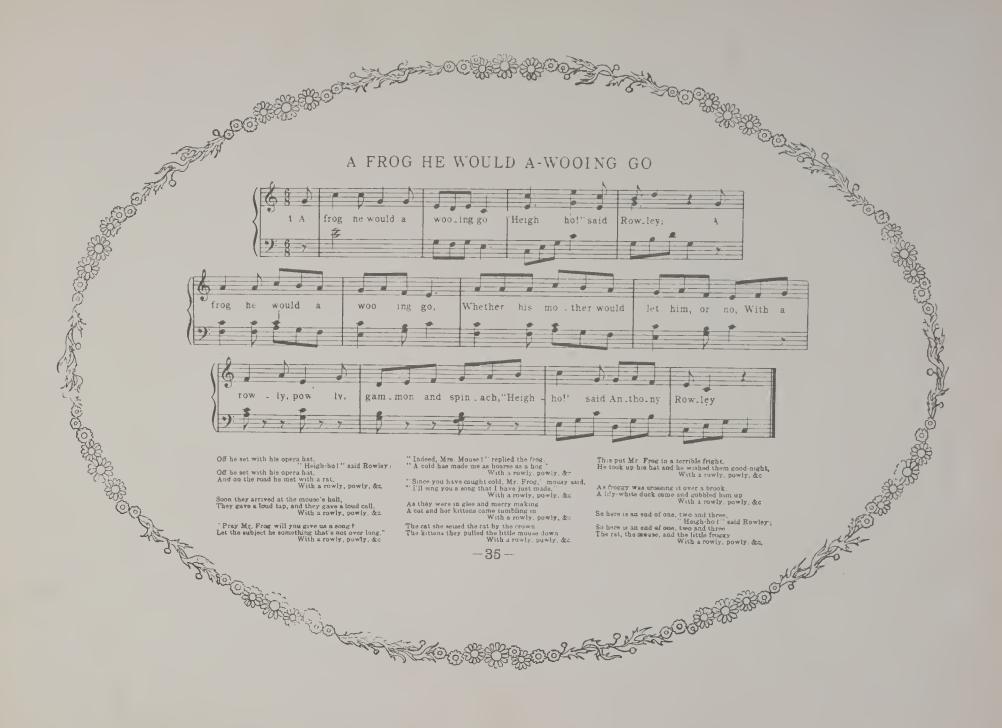

E HILLS AND FAR AWAY. learnt to 1.Tom the tune that he could play, Was "O ver the hills and he was young; But top-knot off! great way off The wind shall blow my O - ver the hills and a 2. Tom with his pipe made such a noise That he pleased both the girls and boys. And so they stopped to hear him play "Over the hills and far away." etc —11—

































2. How shall we build it up again? Dance over my Ladye Lea! How shall we build it up again? With a gay ladye!

- 3. Silver and gold will be stole away, etc.
- 6. Build it up with wood and clay, etc
- 4. Build it up with iron and steel, etc.
- 7. Wood and clay will wash away, etc.
- 5. Iron and steel will bend and bow, etc.

- 8. Build it up with stone so strong, etc.



















































































3 9999 08677 460 9

3